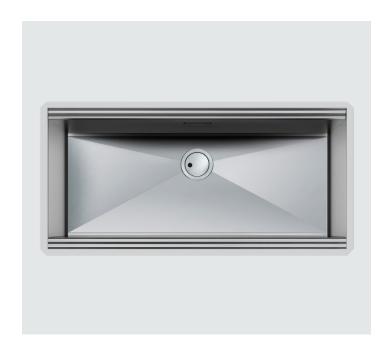

# 1015 850 Sink Milano

Undermount

#### **FEATURES**

Save space system
Space waste fitting
Diamond-shape bottom
High thickness
Perimetral overflow

### **DESIGN AND MATERIALS**

Material: AISI 304 Stainless steel Texture: Brushed in line

#### **DETAILS**

Number of bowls: 1 Waste fitting: 3,5" drain

Standard fittings: Fixing hooks, gasket, drain, overflow and siphon,

boxed packing

Mixer holes: No standard holes