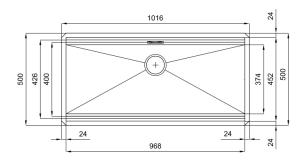

# Foster ==

# 1015 850 Sink Milano

Undermount

#### **FEATURES**

Save space system
Space waste fitting
Diamond-shape bottom
High thickness
Perimetral overflow

#### **DIMENSIONS**

1016 x 500 mm





### **DESIGN AND MATERIALS**

Material: AISI 304 Stainless steel Texture: Brushed in line

#### **DETAILS**

Number of bowls: 1 Waste fitting: 3,5" drain

Standard fittings: Fixing hooks, gasket, drain, overflow and siphon,

boxed packing

Mixer holes: No standard holes

## **OPTIONAL ACCESSORIES**

Black grid (8100 600) Stainless steel plate rack (8100 303) Walnut-wood chopping board (8642 000) Glass chopping board (8631 300)



Despite careful data management, our brands reserve the right to make changes, and discrepancies may occur.