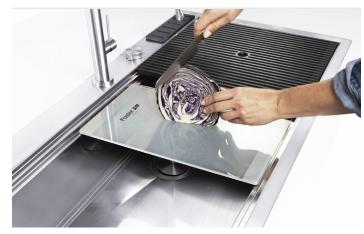

## **OPTIONAL ACCESSORIES**

Black grid (8100 600) Stainless steel plate rack (8100 303) Walnut-wood chopping board (8642 000) Glass chopping board (8631 300)

Despite careful data management, our brands reserve the right to make changes, and discrepancies may occur.