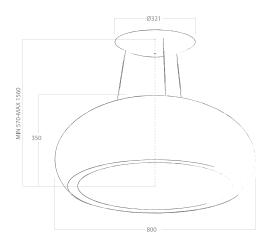

# **SEASHELL Suspended Island Cooker Hood**

Filtering

#### **FEATURES**

Design Fabrizio Crisà Filtering Suspended extractor hood Delay switch off Dual function light and cooker hood High-performance perimeter extraction Grease aluminium filter included Regenerable charcoal filter included Remote control included

## DIMENSIONS

W: 800 mm Ø: 800 mm



## **FINISH**

Available in 3 colors

Matt white

stainless steel

Shiny



Matt black

Type: Strip NEON 4X24 W Intensity: 1300 LUX Temperature: 6500 K

## **PERFORMANCE**

**LIGHTING** 

Controls: 3S+B Remote control Min-Max airflow: 250-800 m<sup>3</sup>/h Min-Max noise level: 55-67 db(A) Total absorption: 350 W

### **OPTIONAL ACCESSORIES**

Long life filter Extension cable kit (2,5m)





Head Office / Showroom Dubai PO Box 37959, Dubai +971 4 380 9490