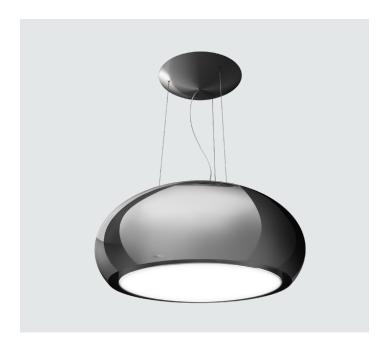

# **SEASHELL Suspended Island Cooker Hood**

Filtering

#### **FEATURES**

Design Fabrizio Crisà Filtering Suspended extractor hood Delay switch off Dual function light and cooker hood High-performance perimeter extraction Grease aluminium filter included Regenerable charcoal filter included Remote control included

## **FINISH**

Available in 3 colors

Matt white

stainless steel

Shiny

Matt black

Type: Strip NEON 4X24 W Intensity: 1300 LUX Temperature: 6500 K