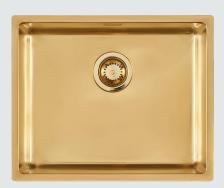

# 2155 859 Sink KE Gold

Undermount

## FEATURES

Physical Vacuum Deposition High thickness Perimetral overflow

DIMENSIONS

540 x 440 mm

**MVP APPLIANCES** 

COLOR / FINISH Gold, PVD

Head Office / Showroom Dubai PO Box 37959, Dubai +971 4 380 9490 **Showroom Abu Dhabi** PO Box 28239, Abu Dhabi +971 2 444 6160 Service Center UAE 600 555 602