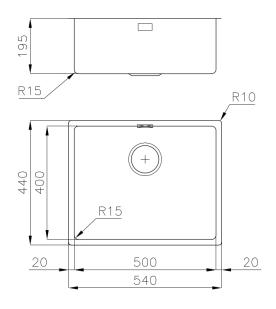

## FEATURES

Physical Vacuum Deposition High thickness Perimetral overflow

DIMENSIONS

540 x 440 mm