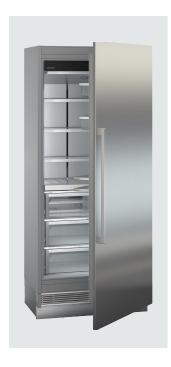

# REFRIGERATOR COMPARTMENT

Adjustable temperature range: +2 °C to +7 °C

Freshness technology: BioFresh Number of BioFresh safes: 2

Interior light of BioFresh safe: Down light

Defrosting method: Automatic

SoftSystem

Illumination cooling compartment: Illuminated

side wall

Number of storage shelves: 4 of which height-adjustable: 3 Number of can racks: 2 Number of FlexSystems: 1 Storage rack: Gallon rack

## **DESIGN AND MATERIALS**

Material door shelves: Plastic

Storage shelf material, refrigerator compartment:

Glass

Door material: Steel

Despite careful data management, our brands reserve the right to make changes, and discrepancies may occur.