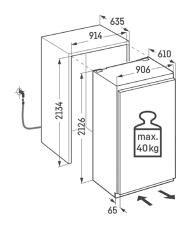

#### DIMENSIONS

H: 213.4 cm W: 91.4 cm D: 61 cm

#### **WEIGHT**

196 kg

#### **INSTALLATION**

Type of installation: Designed for integrated use Door hinge replacement: Possible through

customer service Door opening angle: 115° Height-adjustable feet: 4

Base ventilation

Max. kitchen unit door weight: 40 Connector cable (length): 2,500 mm