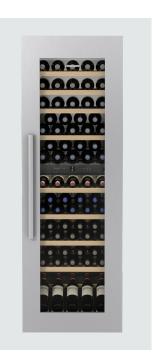

## WINE STORAGE COMPARTMENT

Forced air cooling

Maximum number of 0.75 I Bordeaux bottles: 80 Lighting: Continuously dimmable LED light

· dimmable

· permanently activated

Number of storage shelves: 10

of which can be pulled out on telescopic rails: 8 Number of shelves, of which presentation

shelves: 1

Storage shelf material: Wooden pull-out shelf

Activated charcoal filter

Despite careful data management, our brands reserve the right to make changes, and discrepancies may occur.