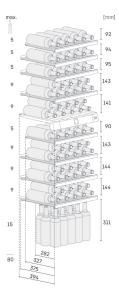

## WINE STORAGE COMPARTMENT

Forced air cooling

Maximum number of 0.75 I Bordeaux bottles: 80 Lighting: Continuously dimmable LED light

· dimmable

· permanently activated

Number of storage shelves: 10

of which can be pulled out on telescopic rails: 8 Number of shelves, of which presentation

shelves: 1

Storage shelf material: Wooden pull-out shelf

Activated charcoal filter

Despite careful data management, our brands reserve the right to make changes, and discrepancies may occur.