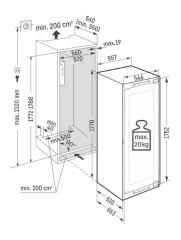

#### **DIMENSIONS**

H: 177 cm W: 55.7 cm D: 55.3 cm

# WEIGHT

90 kg

# INSTALLATION

Door assembly: Fixed door Max. kitchen unit door weight: 20 Door hinges: Right reversible Height-adjustable feet: 2